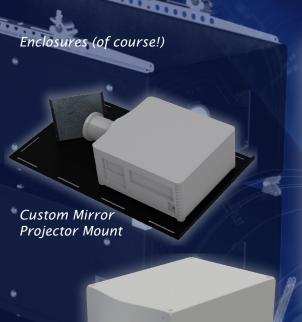

# We'll make your Widgets too!

Custom mounts, baffles, brackets, kiosks, hoists, specials, whatsits, thingumyjigs...

If you need it, we'll design and build it for you.

Any widget. Any quantity.

Custom Lens Mount