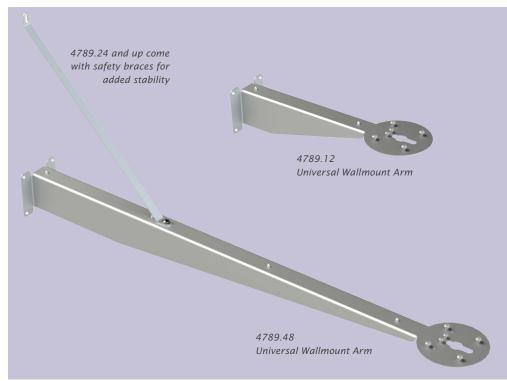

## **Universal Wallmount Arms**

| Part Number | Description                                                                  | $\checkmark$ |
|-------------|------------------------------------------------------------------------------|--------------|
| 4789.04     | Universal Wallmount Arm, 4in [10cm]                                          |              |
| 4789.06     | Universal Wallmount Arm, 6in [15cm]                                          |              |
| 4789.08     | Universal Wallmount Arm, 8in [20cm]                                          |              |
| 4789.12     | Universal Wallmount Arm, 12in [30cm]                                         |              |
| 4789.16     | Universal Wallmount Arm, 16in [40cm]                                         |              |
| 4789.18     | Universal Wallmount Arm, 18in [45cm]                                         |              |
| 4789.24     | Universal Wallmount Arm, 24in [60cm]                                         |              |
| 4789.36     | Universal Wallmount Arm, 36in [90cm]                                         |              |
| 4789.48     | Universal Wallmount Arm, 48in [120cm]                                        |              |
| 4789.XX     | Universal Wallmount Arm, custom length<br>(where XX is the length in inches) |              |
| Job Name    |                                                                              |              |
| Location    |                                                                              |              |
| Architect   |                                                                              |              |
| Designer    |                                                                              |              |

Note: 4789 Series arms replace Tempest 4751 and 4781 series Arms.

These rugged stainless steel arms allow you to mount any Philips Color Kinetics Graze, Vaya Linear, Vaya Wash, Blast, Burst or Compact Burst luminaire (even Landscape NPT Versions) to any wall.

These universal arms come with hardware to mount any Philips Color Kinetics Blast, Burst, Graze and Vaya luminaire.

And any landscape fixture with 1/2" NPT stem!

Arms are made of heavy gauge stainless steel for excellent corrosion resistance and great strength. Arms may be mounted on a heavy duty US 4" J-Box or direct to any wall (installer is responsible for mounting strength and structural integrity).