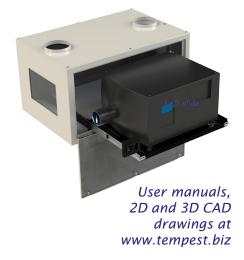

## Please complete this form and email to us at info@tempest.biz

| Name                |                                                                                                                                                     |  |
|---------------------|-----------------------------------------------------------------------------------------------------------------------------------------------------|--|
| Company             |                                                                                                                                                     |  |
| Email               |                                                                                                                                                     |  |
| Phone               |                                                                                                                                                     |  |
| Projector type      |                                                                                                                                                     |  |
| Tacit Model         | 56                                                                                                                                                  |  |
| Quantity            |                                                                                                                                                     |  |
| Destination Country |                                                                                                                                                     |  |
| Install Date        |                                                                                                                                                     |  |
| Туре                | Landscape □ Portrait □                                                                                                                              |  |
|                     | Ultra Short Throw                                                                                                                                   |  |
| Projector Slide     | Left (as shown here) □ Right □                                                                                                                      |  |
|                     | Front (custom) □ Back (custom) □                                                                                                                    |  |
| Rigging Points      | Top (standard) □ Bottom (custom) □                                                                                                                  |  |
| Unistrut Kit        | Yes, Qty No □                                                                                                                                       |  |
| Ethernet Bridge     | Yes, Qty No □                                                                                                                                       |  |
| Spare Inlet Filter  | Yes, Qty No □                                                                                                                                       |  |
| Color               | Standard, Warm White 🛚                                                                                                                              |  |
|                     | Standard, Black □                                                                                                                                   |  |
|                     | Custom, RAL #%                                                                                                                                      |  |
|                     |                                                                                                                                                     |  |
|                     | * Gloss levels higher than 30% may show<br>up weld marks. Tempest advises against<br>high gloss finishes and accepts no liability<br>in this event. |  |