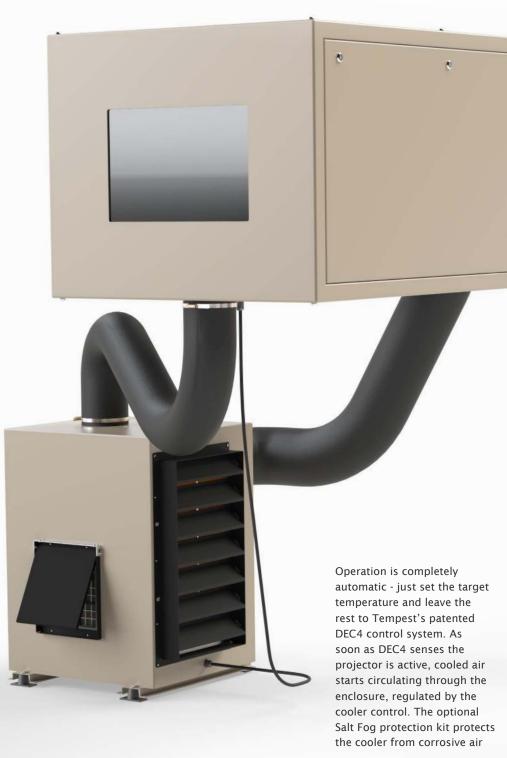

# Tempest ActiveCool

Now, from Tempest, closed circuit active cooling for larger, heatsensitive laser-phosphor video projectors.

Tempest ActiveCool™ will keep your projector running within a narrow constant temperature range, in any climate.

conditions by the beach or shipboard.

The cooler is isolated from the projector enclosure to prevent condenser vibration transmitting to the beam. An anti-vibration mounting kit is available and recommended when ActiveCool is mounted on the same base as the projector enclosure, especially for long throw applications.