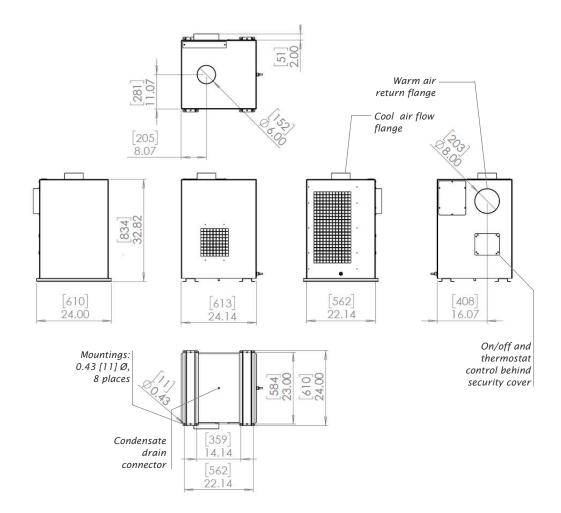

### **Dimensions** (basic unit)

Weight: 235lb, 107kg

Air Hose: max length 10'/3m