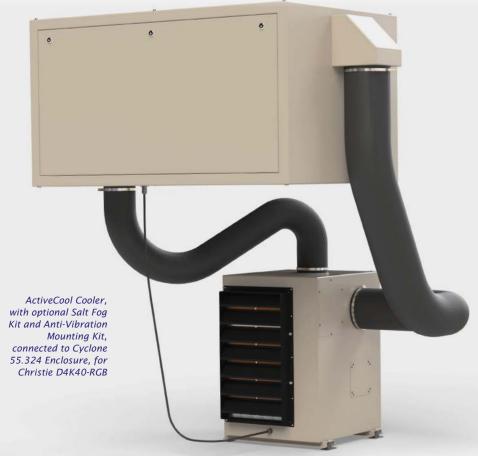

conditions by the beach or shipboard.

The cooler is isolated from the projector enclosure to prevent condenser vibration transmitting to the beam. An anti-vibration mounting kit is available and recommended when ActiveCool is mounted on the same base as the projector enclosure, especially for long throw applications.

#### AC55.SF

ActiveCool Salt Fog Filter Kit, with inlet louver and exhaust flap protection

#### AC55.VM

ActiveCool Anti-Vibration
Mounting Kit. Recommended
when the ActiveCool unit and
projector enclosure are mounted on the same concrete pad
or structural frame, especially
in long-throw applications.

# **Suitable Projectors**

For use with projectors with thermal dissipation in the range 10—12,500btu, including:

- · Barco UDX
- · Christie Crimson
- · Christie D4K40-RGB
- · Panasonic PT-RZ21K
- · Panasonic PT-RZ31K