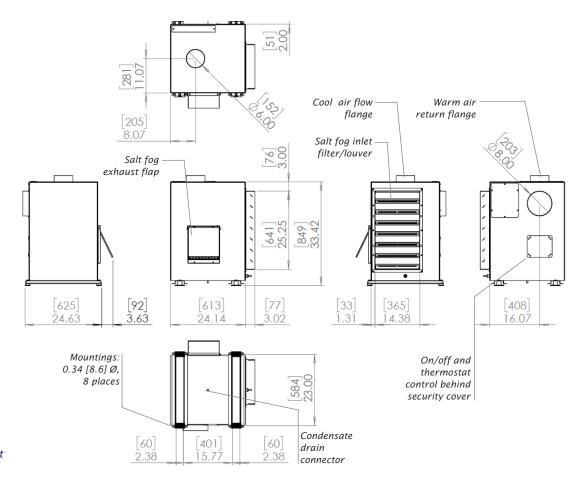

# **Dimensions** (with Salt Fog Kit and Anti-Vibration Kit)

Weight: 252lb, 115kg

Air Hose: max length 10'/3m

#### AC55.SF

ActiveCool Salt Fog Filter Kit, with inlet louver and exhaust flap protection