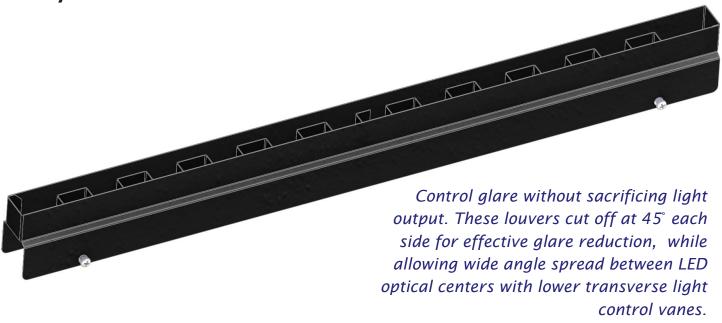

| inear                         | Lou                   | ivers                               | slip  |  |
|-------------------------------|-----------------------|-------------------------------------|-------|--|
| over                          | the                   | lumii                               | naire |  |
| and                           | are                   | seci                                | urely |  |
| retained with stainless steel |                       |                                     |       |  |
| locking screws each side.     |                       |                                     |       |  |
|                               | over<br>and<br>d with | over the<br>and are<br>d with stair |       |  |

Constructed from galvanized steel and painted with flat black epoxy powder coat for low reflectivity and excellent durability, inside or out.

| Job Name  |  |
|-----------|--|
| Location  |  |
| Architect |  |
| Designer  |  |