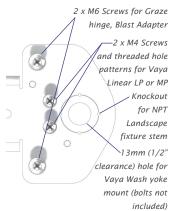

These universal arms come with hardware to mount any Philips Color Kinetics Graze and Vaya luminaire.

Simply drill out the knockout ring and you have a wallmount arm for any landscape fixture with 1/2" NPT stem!

Add the optional Adapter Plate to attach any Blast, Burst or

Compact Burst fixture — note that the wall offset increases by 2.5in [6cm] with the adapter plate fitted.

Arms are made of heavy gauge stainless steel for excellent corrosion resistance and great strength. Arms may be mounted on a heavy duty US 4" J-Box (installer is responsible for mounting strength and structural integrity).