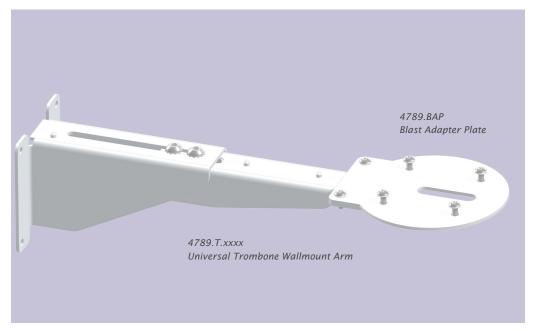

## Universal Trombone Wallmount Arms

These rugged and adjustable stainless steel arms allow you to mount any Philips Color Kinetics Graze, Vaya Linear, Vaya Wash, Blast, Burst or Compact Burst luminaire (even Landscape NPT Versions) to any wall, at a range of offset distances.

## For Use with:

Philips Color Kinetics Graze, all models
Philips Color Kinetics Graze Vaya Linear and Wash, all models
Philips Color Kinetics Blast, Burst, Compact Burst, all models

| Part Number | Description                                                                    | ✓ |
|-------------|--------------------------------------------------------------------------------|---|
| 4789.T.0812 | Universal Trombone Arm, 8-12in [19-30cm]                                       |   |
| 4789.T.1220 | Universal Wallmount Arm, 12-20in [30-51cm]                                     |   |
| 4789.BAP    | Adapter Plate for Blast, Burst, Burst Compact (add 2.5in [6cm] to wall offset) |   |

Add the optional Adapter Plate to attach any Blast, Burst or

Compact Burst fixture — note that the wall offset increases by 2.5in [6cm] with the adapter plate fitted.

Arms are made of heavy gauge stainless steel for excellent corrosion resistance and great strength. Arms may be mounted on a heavy duty US 4" J-Box (installer is responsible for mounting strength and structural integrity).