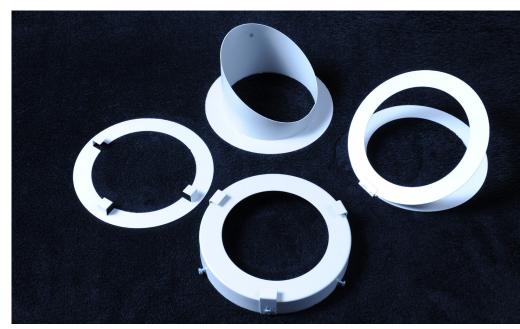

Each Kit comprises an accessory Holder, gel frame, half hat and a louver holder for Philips Color Kinetics honeycomb louver accessories. Now you can mix and match with gel or diffusion material to your heart's content to create the exact look you wanted.

| Job Name  |  |
|-----------|--|
| Location  |  |
| Architect |  |
| Designer  |  |

Accessory kits are finished in matching warm white epoxy powder coat, and stainless steel hardware ensures long life, indoors or out.