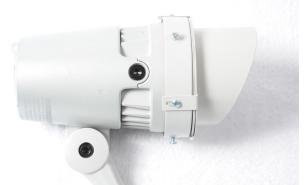

## **Burst Powercore Accessory Kits**

These handy kits allow you maximum creativity and control using the new Burst Powercore fixtures from Philips Color Kinetics.

For Use with: Philips Color Kinetics Burst Powercore Philips Color Kinetics Compact Burst Powercore

Each Kit comprises an accessory Holder, gel frame, half hat and a louver holder for Philips Color Kinetics honeycomb louver accessories. Now you can mix and match with gel or diffusion material to your heart's content to create the exact look you wanted.