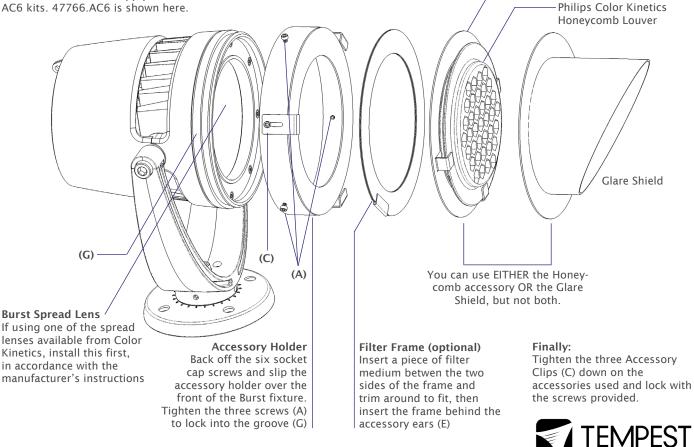

## Burst Powercore Accessory Kits – Assembly

The same instructions apply to both the 4766.AC4 and 4766. AC6 kits. 47766.AC6 is shown here.

These handy kits allow you maximum creativity and control using the new Burst and Compact Burst Powercore fixtures from Philips Color Kinetics.